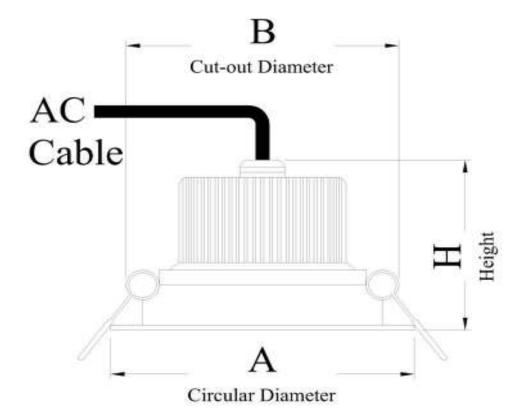

Circular Diameter (A) 110mm

Life Span 50000hr Cut-out Diameter(B) 95mm

Height (H) 68mm

### **Technical Drawing**

©2012 U-Tron (Beijing) Electronics Co., LTD All rights reserved Specifications are subject to change without notice

7-Jan-13 data subject to change