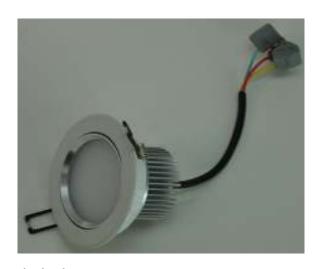

# Moon Light Recessed Twistable

**68ML-RT4-WW5** 

U-Tron's Moon Light Twistable it says all on its name. It is great for home or office applications. It is non-intrusive and you will not even know it is there.

# Moon Light Recessed Twistable